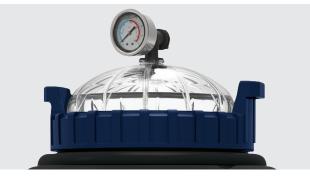

#### **Benefits:**

- Bicoque tank made of polyester, heavily reinforced with fiberglass, UV-resistant, and anti-corrosive.
- Oil-filled pressure gauge more reliable and accurate than a standard pressure gauge.

#### **Pratical:**

- Wide transparent lid to better view the filter during operations.
- Easy to grasp handles for the lid.
- 6-way valve included.