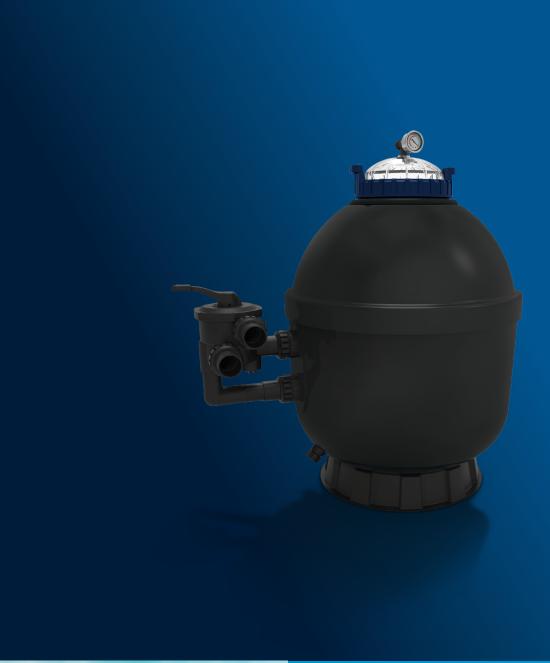

#### **Benefits:**

- Bicoque tank made of polyester, heavily reinforced with fiberglass, UV-resistant, and anti-corrosive.
- Oil-filled pressure gauge more reliable and accurate than a standard pressure gauge.

#### **Pratical:**

- Wide transparent lid to better view the filter during operations.
- Easy to grasp handles for the lid.
- 6-way valve included.

#### **USEFUL TO KNOW**

Compatible with sand/gravel or filter glass