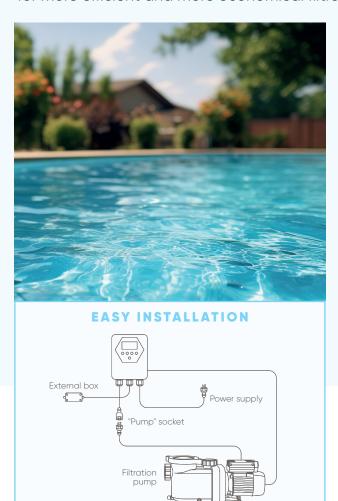

# **FLOW REGULATOR CF VS**

Easily adjust the speed of your pool's fixed-speed pump to suit your needs, for more efficient and more economical filtration.