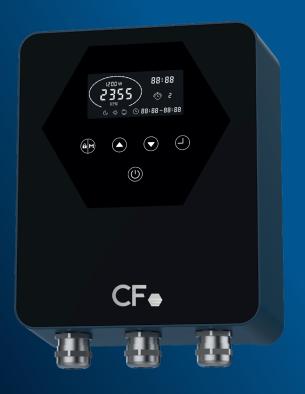

CONTROL BOX

# CONTROL BOX

# **FLOW REGULATOR CF VS**

Easily adjust the speed of your pool's fixed-speed pump to suit your needs, for more efficient and more economical filtration.

#### ALSO

3 modes: Silence / Eco / Boost Configurable: peak hours / off-peak hours Easy to read energy consumption

- \* dependant on use, compared to a pump without regulator. Datas certified TÜV Rheinland.
- \*\* exclusively for single-phase pumps.