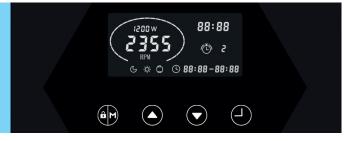

#### ALSO

3 modes: Silence / Eco / Boost Configurable: peak hours / off-peak hours Easy to read energy consumption

- \* dependant on use, compared to a pump without regulator. Datas certified TÜV Rheinland.
- \*\* exclusively for single-phase pumps.