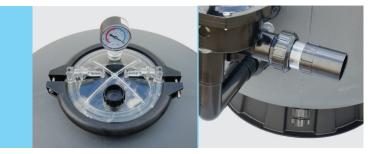

#### **Practical:**

- Available in Top and Side versions to suit every need.
- Transparent tube on drain outlet (Side version) and turbidity indicator (Top version).
- Transparent lid on Side version.
- Supplied with a diffuser cover for filling the filtering media (side version).

#### **USEFUL TO KNOW**

Maximum service pressure: 2 bar