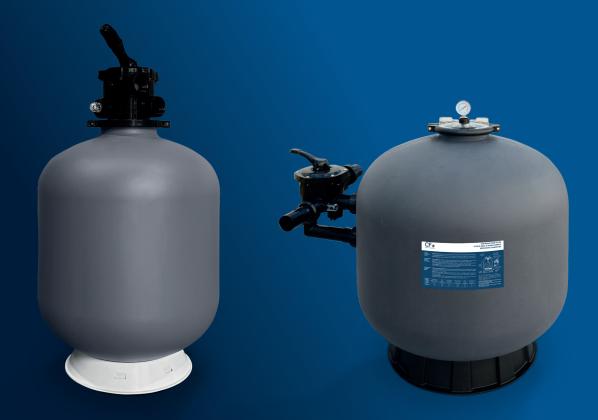

# SAND FILTER CF TOP/SIDE

The practical, durable sand filter for a perfectly clean pool

## SAND FILTER **CF TOP/SIDE**

#### **Robust:**

- High-density bulk-dyed polyethylene tank.
- UV-treated.
- Made in Europe (Top version).

#### **Practical:**

- Available in Top and Side versions to suit every need.
- Transparent tube on drain outlet (Side version) and turbidity indicator (Top version).
- Transparent lid on Side version.
- Supplied with a diffuser cover for filling the filtering media (side version).