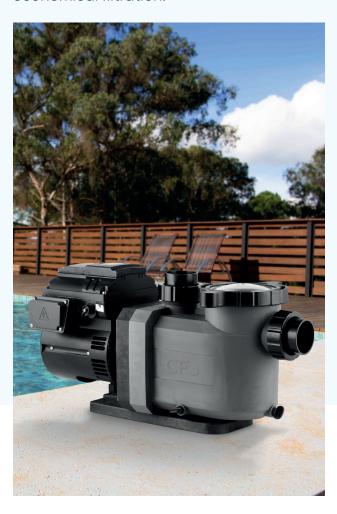

# FILTRATION PUMPS CF COMFORT VS

Accessible performance from variable speed

# **CF COMFORT VS**

Adapt the speed of your filtration pump to the use of your pool, for more efficient, more economical filtration.