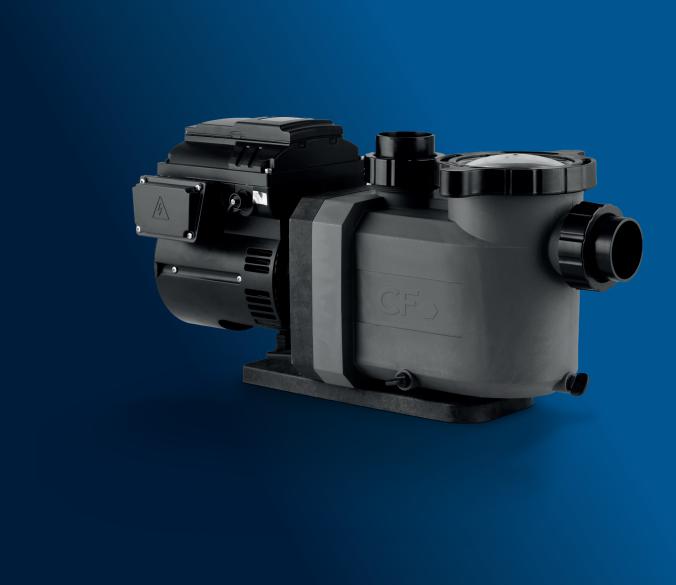

# **CF COMFORT VS**

Adapt the speed of your filtration pump to the use of your pool, for more efficient, more economical filtration.

### Sustainable consumption:

- Energy savings of up to 94%.
- 4 preset speeds to adapt to your pool's operating needs.

#### Rugged:

- Integrated motor protection
- Pump body and cover flange reinforced with 30% fibreglass.

#### **Practical:**

- 4 customizable time slots to suit your needs.
- Translucent cover wrench with closing stop.
- Quiet thanks to the latest generation of silent motors.

#### **TO KNOW**

Basket: 2 liters

Also available in fixed speed version

#### ALSO

Optimized hydraulics thanks to 63 mm diameter inlet/outlet

Salt-compatible (up to 5 g/L)

Double drain plug for easy winterizing

cf-poolproducts.com

a brand by CF group

DEL SAS with a capital of 2 300 000  $\mathbb C$  - RCS 303355671 Rennes - ZA La Croix Rouge - 35530 Brécé - FRANCE • Non-binding document • © DEL SAS • 04/24 Do not throw away • A-DBR011305.L1