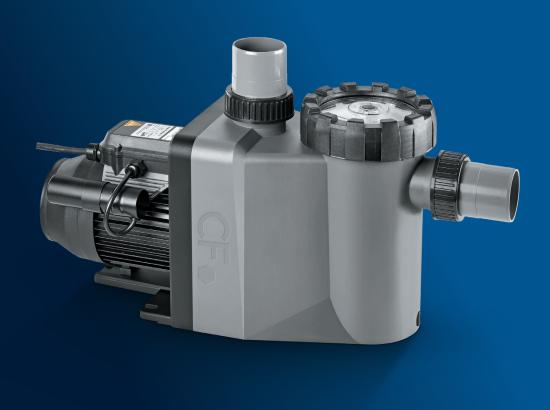

# **CF PREMIUM VF**

The powerful, robust and silent filtration pump

# **CF PREMIUM VF**

From experience comes excellence: CF Premium VF fixed-speed pump.

### **High performance:**

- 50 years' experience in developing optimum performance and energy efficiency.
- High hydraulicity thanks to Ø 63 mm inlet/outlet.

#### **Robust:**

- Electrically and hydraulically tested pump.
- German quality.

### Silent:

 All the latest on-board innovations, for optimised operation with complete discretion.

#### **USEFUL TO KNOW**

Available in single-phase and three-phase (flow rate from 7 to 29  $m^3/h$ )

Basket: 3 litres

Also available in variable speed version

#### ALSO

Double drain plug for easy winter storage Salt-compatible (up to 5 g/L) Compatible with LivePool, the free mobile app for a connected pool

cf-poolproducts.com

a brand by CF group

FOR MORE INFORMATION, ASK YOUR POOL EXPERT