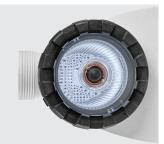

### **High performance:**

- 50 years' experience in developing optimum performance and energy efficiency.
- High hydraulicity thanks to Ø 63 mm inlet/outlet.

#### **Robust:**

- Electrically and hydraulically tested pump.
- German quality.

### Silent:

 All the latest on-board innovations, for optimised operation with complete discretion.

#### **USEFUL TO KNOW**

Available in single-phase and three-phase (flow rate from 7 to 29  $m^3/h$ )

Basket: 3 litres

Also available in variable speed version