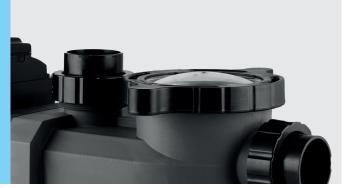

#### **USEFUL TO KNOW**

Available in single-phase and three-phase (flow rate from 8.5 to 28.5 m<sup>3</sup>/h)

Basket: 2 litres

Also available in variable speed version

#### ALSO

Optimised hydraulics thanks to  $\varnothing$  50 mm or 63 mm inlet/outlet, depending on the model

Double drain plug for easy winter storage

Salt-compatible (up to 5 g/L)

Compatible with LivePool, the free mobile app for a connected pool