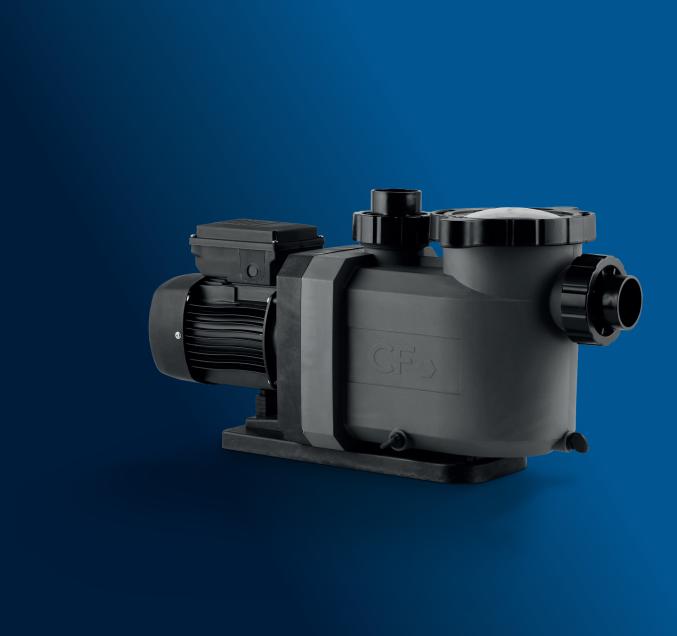

# CF COMFORT VF

Combine performance and accessibility with the CF Comfort fixed-speed pump.

#### **High performance:**

- 50 years' experience in developing high performance and optimum energy efficiency.
- EagleBurgmann® mechanical seal.

#### **Robust:**

 Pump casing and cover flange reinforced with 30% fibreglass.

#### Silent:

• The latest generation of silent motor.

#### ALSO

Optimised hydraulics thanks to  $\varnothing$  50 mm or 63 mm inlet/outlet, depending on the model

Double drain plug for easy winter storage

Salt-compatible (up to 5 g/L)

Compatible with LivePool, the free mobile app for a connected pool