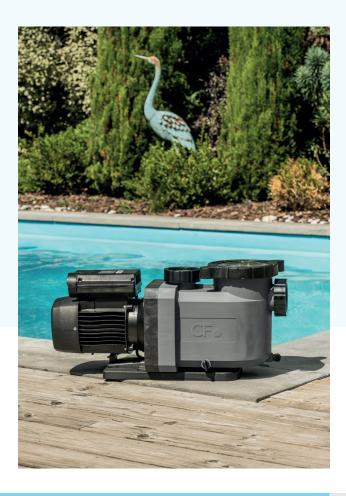

# CF COMFORT VF

Combine performance and accessibility with the CF Comfort fixed-speed pump.

#### **High performance:**

- 50 years' experience in developing high performance and optimum energy efficiency.
- EagleBurgmann® mechanical seal.

#### **Robust:**

 Pump casing and cover flange reinforced with 30% fibreglass.

#### Silent:

• The latest generation of silent motor.