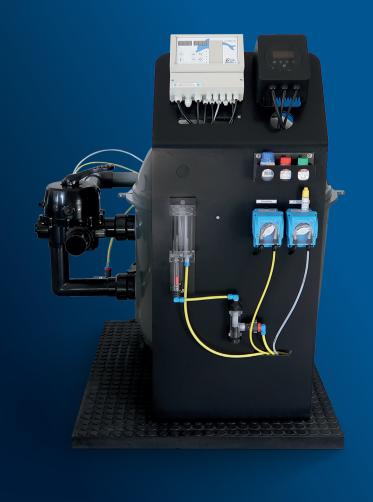

# **WATERCOM CF**

Benefit, within a compact equipment, from filtration, analysis and pool water treatment.

#### Complete:

- All-in-one solution for ponds up to 80 m<sup>2</sup>.
- Includes sand filter with 6-way valve, 15 m³/h pump with speed regulator, pH/Chlorine automated water treatment and analysis unit, control board, fittings and pipes.

#### **Convenient:**

- Quick installation in less than an hour.
- Compact unit (125 x 83 x 100 cm), for an optimised, easy-to-read technical room.
- Pre-assembled and pre-wired equipment.
- Remote control via the dinoAccess application.

#### **Economical:**

- The variable speed pump saves energy.
- Less use of chemicals thanks to automated water treatment.

#### **USEFUL TO KNOW**

Reduced noise level thanks to flow regulator

ALSO

Integrated pH and chlorine dosing pumps

cf-poolproducts.com

a brand by CF group

FOR MORE INFORMATION, ASK YOUR POOL EXPERT